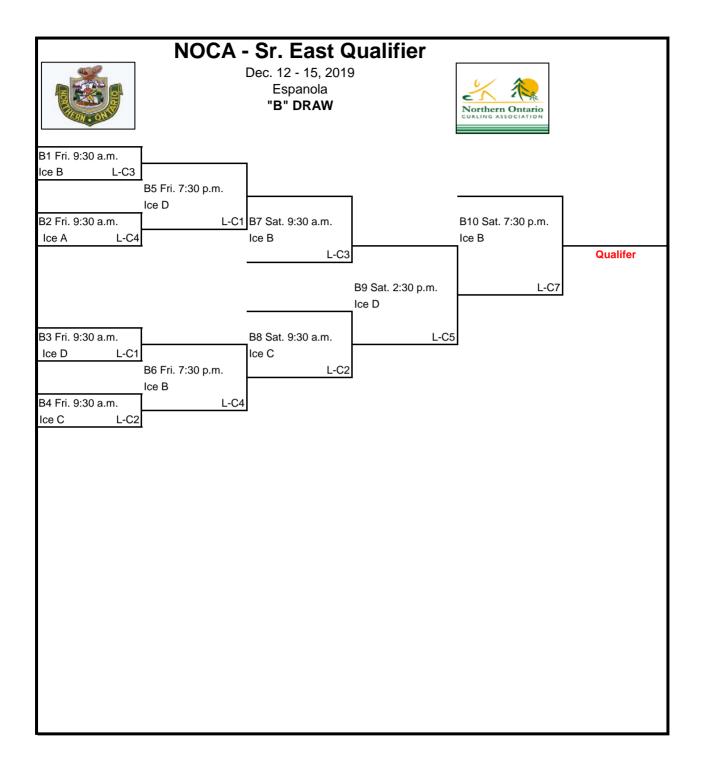

| NOCA - Sr. East Qualifier |                                     |                                                   |                      |                  |  |  |  |  |  |
|---------------------------|-------------------------------------|---------------------------------------------------|----------------------|------------------|--|--|--|--|--|
|                           | Gordon                              | Dec. 12 - 15, 2019<br>Espanola<br><b>"A" DRAW</b> | 9                    | Northern Ontario |  |  |  |  |  |
|                           | Thurs. 7:30 p.m.                    |                                                   | Revised Dec. 5       |                  |  |  |  |  |  |
| Furevick                  | Ice B                               |                                                   |                      |                  |  |  |  |  |  |
| Thurs. 2:30 p.m.          | L-B4                                |                                                   |                      |                  |  |  |  |  |  |
| lce A L-B1                |                                     | Fri. 2:30 p.m.                                    |                      |                  |  |  |  |  |  |
| Mayer                     | Munro                               | lce D                                             |                      |                  |  |  |  |  |  |
|                           | Thurs. 7:30 p.m.                    | L-B7                                              |                      |                  |  |  |  |  |  |
| Strelezki                 | Ice C                               |                                                   | -                    |                  |  |  |  |  |  |
| Thurs. 2:30 p.m.          | L-B3                                |                                                   |                      |                  |  |  |  |  |  |
| Ice B L-B2                |                                     |                                                   | Sat. 2:30 p.m        |                  |  |  |  |  |  |
| Smith                     | Chartier                            |                                                   | Ice C                | Qualifer         |  |  |  |  |  |
| Lemieux                   | Thurs. 7:30 p.m.<br>Ice D           |                                                   | 1                    |                  |  |  |  |  |  |
| Thurs. 2:30 p.m.          | L-B2                                |                                                   |                      |                  |  |  |  |  |  |
| Ice C L-B3                |                                     | Fri. 2:30 p.m.                                    | L-B10                |                  |  |  |  |  |  |
| Fraser                    | MacInnes                            | Ice B                                             |                      |                  |  |  |  |  |  |
| Sauve                     | Thurs. 7:30 p.m.<br>Ice A           | L-B8                                              |                      |                  |  |  |  |  |  |
| Thurs. 2:30 p.m.          | L-B1                                |                                                   |                      |                  |  |  |  |  |  |
| Ice D L-B4                |                                     |                                                   |                      |                  |  |  |  |  |  |
| Pallot                    |                                     |                                                   |                      |                  |  |  |  |  |  |
| 10:00 a.m. Pre-event      | t practice for teams <mark>C</mark> | hartier, Munro, Fure                              | vick, Gordon, Smith, | Strelezki        |  |  |  |  |  |
| 11:00 a.m. Team Me        | eting for ALL teams                 | & Ice Mtce 11 a.m 1                               | 12 noon              |                  |  |  |  |  |  |
|                           | t practice for teams N              |                                                   |                      | cinnes           |  |  |  |  |  |
| -                         | nance 1 p.m 2 p.m.                  |                                                   | •                    |                  |  |  |  |  |  |
| 2:00 p.m. First draw      |                                     |                                                   |                      |                  |  |  |  |  |  |
| FIVE QUAL                 | IFIERS to PR                        | ROVINCIAL                                         |                      |                  |  |  |  |  |  |