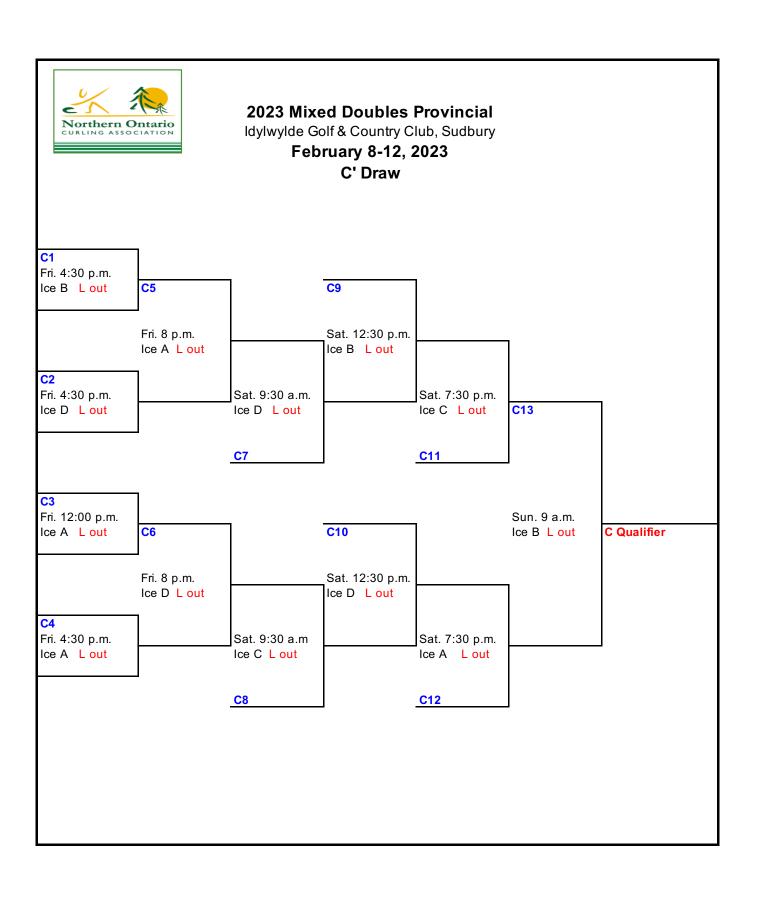

## **2023 Mixed Doubles Provincial** Idylwylde Golf & Country Club, Sudbury February 8-12, 2023 **PLAYOFFS** Northern Ontario Sun. 3 p.m. **CHAMPION** Ice C Sun. 12 p.m. Ice D

| 2023 Mixed Doubles Provincial |                          |                |                             |
|-------------------------------|--------------------------|----------------|-----------------------------|
| Team                          | Club Name                | Position       | Name                        |
| Paquette/Daoust               | Northern Credit Union CC | Male           | David Daoust                |
|                               |                          | Female         | Manon Paquette              |
| Daley/Ray                     | North Bay Granite Club   | Male           | Bobby Ray                   |
|                               | ,                        | Female         | Mackenzie Daley             |
| Deschene/Malette              | Northern Credit Union CC | Male           | lan Deschene                |
|                               | Hormon Grade Smon CC     | Female         | Britney Malette             |
| Fleury/Horgan                 | Northorn Cradit Union CC | Male           | Jacob Horgan                |
|                               | Northern Credit Union CC |                | Jacob Horgan                |
|                               |                          | Female         | Tracy Fleury                |
| Gates/Bonot                   | Idylwylde Golf & CC      | Male           | Trevor Bonot                |
|                               |                          | Female         | Amanda Gates                |
| Westlund/Stewart              | Port Arthur CC           | Male           | Tyler Stewart               |
|                               |                          | Female         | Nicole Westlund-Stewart     |
|                               | Identical de Colf 9 CC   | Mala           | Males Asses                 |
| Assad/Deschene                | Idylwylde Golf & CC      | Male<br>Female | Mike Assad<br>Abby Deschene |
|                               |                          | Terriale       | Abby Descricine             |
| Hunt/Paquette                 | YNCU Curling Centre      | Male           | Matt Hunt                   |
|                               |                          | Female         | Sophie Paquette             |
| Macleod/Wilson                | YNCU Curling Centre      | Male           | Tyler Wilson                |
|                               | TNOO Calling Centre      | Female         | Michelle Macleod            |
|                               |                          | remaie         | Wildright Madiega           |
| Gates/Langlois                | North Bay Granite Club   | Male           | Tyler Langlois              |
|                               |                          | Female         | Jen Gates                   |
| Bowman/Bowman                 | North Bay Granite Club   | Male           | Chris Bowman                |
|                               | Notin Bay Clamic Clab    | Female         | Jami Bowman                 |
|                               |                          |                |                             |
| Corkal/Laferriere             | Northern Credit Union CC | Male           | Martin Laferriere           |
|                               |                          | Female         | Amanda Corkal               |
| Hornets                       | North Bay Granite Club   | Male           | Jeff Brown                  |
|                               | Notin Day Granite Glub   | Female         | Joanne Come-Forget          |
|                               |                          |                |                             |
| Chandler/Chandler             | Little Current CC        | Male           | Jordan Chandler             |
|                               |                          | Female         | Tracy Chandler              |
| Despins/Belchoir              | Fort William CC          | Male           | Travis Belchior             |
| 200011011011                  | . C.C William GG         | Female         | Robyn Despins               |
|                               |                          |                |                             |
| Bonin-Ducharme/Smith          | Northern Credit Union CC | Male           | Olivier Bonin-Ducharme      |
|                               |                          | Female         | Mya Smith                   |