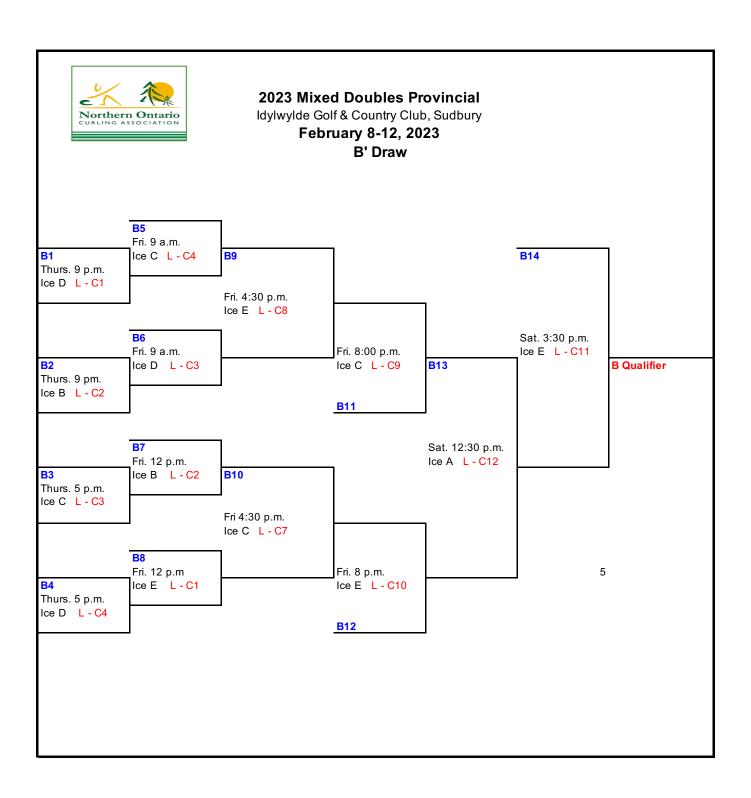

## **2023 Mixed Doubles Provincial** Idylwylde Golf & Country Club, Sudbury February 8-12, 2023 **PLAYOFFS** Northern Ontario Sun. 3 p.m. **CHAMPION** Ice C Sun. 12 p.m. Ice D

| 2023 Mixed Doubles Provincial |                          |                |                             |
|-------------------------------|--------------------------|----------------|-----------------------------|
| Team                          | Club Name                | Position       | Name                        |
| Paquette/Daoust               | Northern Credit Union CC | Male           | David Daoust                |
|                               |                          | Female         | Manon Paquette              |
| Daley/Ray                     | North Bay Granite Club   | Male           | Bobby Ray                   |
|                               | ,                        | Female         | Mackenzie Daley             |
| Deschene/Malette              | Northern Credit Union CC | Male           | lan Deschene                |
|                               | Hormon Grade Smon CC     | Female         | Britney Malette             |
| Fleury/Horgan                 | Northorn Cradit Union CC | Male           | Jacob Horgan                |
|                               | Northern Credit Union CC |                | Jacob Horgan                |
|                               |                          | Female         | Tracy Fleury                |
| Gates/Bonot                   | Idylwylde Golf & CC      | Male           | Trevor Bonot                |
|                               |                          | Female         | Amanda Gates                |
| Westlund/Stewart              | Port Arthur CC           | Male           | Tyler Stewart               |
|                               |                          | Female         | Nicole Westlund-Stewart     |
|                               | Identical de Colf 9 CC   | Mala           | Males Asses                 |
| Assad/Deschene                | Idylwylde Golf & CC      | Male<br>Female | Mike Assad<br>Abby Deschene |
|                               |                          | Terriale       | Abby Descricine             |
| Hunt/Paquette                 | YNCU Curling Centre      | Male           | Matt Hunt                   |
|                               |                          | Female         | Sophie Paquette             |
| Macleod/Wilson                | YNCU Curling Centre      | Male           | Tyler Wilson                |
|                               | TNOO Calling Centre      | Female         | Michelle Macleod            |
|                               |                          | remaie         | Wildright Madiega           |
| Gates/Langlois                | North Bay Granite Club   | Male           | Tyler Langlois              |
|                               |                          | Female         | Jen Gates                   |
| Bowman/Bowman                 | North Bay Granite Club   | Male           | Chris Bowman                |
|                               | Notin Bay Clamic Clab    | Female         | Jami Bowman                 |
|                               |                          |                |                             |
| Corkal/Laferriere             | Northern Credit Union CC | Male           | Martin Laferriere           |
|                               |                          | Female         | Amanda Corkal               |
| Hornets                       | North Bay Granite Club   | Male           | Jeff Brown                  |
|                               | Notin Day Granite Glub   | Female         | Joanne Come-Forget          |
|                               |                          |                |                             |
| Chandler/Chandler             | Little Current CC        | Male           | Jordan Chandler             |
|                               |                          | Female         | Tracy Chandler              |
| Despins/Belchoir              | Fort William CC          | Male           | Travis Belchior             |
| 200011011011                  | . C.C William GG         | Female         | Robyn Despins               |
|                               |                          |                |                             |
| Bonin-Ducharme/Smith          | Northern Credit Union CC | Male           | Olivier Bonin-Ducharme      |
|                               |                          | Female         | Mya Smith                   |