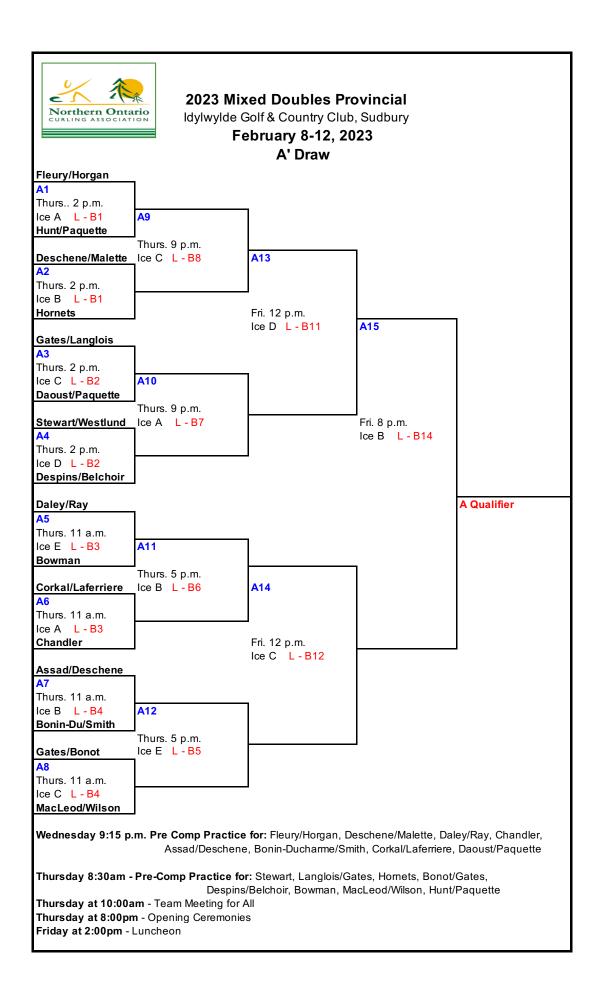

## **2023 Mixed Doubles Provincial** Idylwylde Golf & Country Club, Sudbury February 8-12, 2023 **PLAYOFFS** Northern Ontario Sun. 3 p.m. **CHAMPION** Ice C Sun. 12 p.m. Ice D

| 2023 Mixed Doubles Provincial |                          |                |                             |
|-------------------------------|--------------------------|----------------|-----------------------------|
| Team                          | Club Name                | Position       | Name                        |
| Paquette/Daoust               | Northern Credit Union CC | Male           | David Daoust                |
|                               |                          | Female         | Manon Paquette              |
| Daley/Ray                     | North Bay Granite Club   | Male           | Bobby Ray                   |
|                               | ,                        | Female         | Mackenzie Daley             |
| Deschene/Malette              | Northern Credit Union CC | Male           | lan Deschene                |
|                               | Hormon Grade Smon CC     | Female         | Britney Malette             |
| Fleury/Horgan                 | Northorn Cradit Union CC | Male           | Jacob Horgan                |
|                               | Northern Credit Union CC |                | Jacob Horgan                |
|                               |                          | Female         | Tracy Fleury                |
| Gates/Bonot                   | Idylwylde Golf & CC      | Male           | Trevor Bonot                |
|                               |                          | Female         | Amanda Gates                |
| Westlund/Stewart              | Port Arthur CC           | Male           | Tyler Stewart               |
|                               |                          | Female         | Nicole Westlund-Stewart     |
|                               | Identical de Colf 9 CC   | Mala           | Males Asses                 |
| Assad/Deschene                | Idylwylde Golf & CC      | Male<br>Female | Mike Assad<br>Abby Deschene |
|                               |                          | Terriale       | Abby Descricine             |
| Hunt/Paquette                 | YNCU Curling Centre      | Male           | Matt Hunt                   |
|                               |                          | Female         | Sophie Paquette             |
| Macleod/Wilson                | YNCU Curling Centre      | Male           | Tyler Wilson                |
|                               | TNOO Calling Centre      | Female         | Michelle Macleod            |
|                               |                          | remaie         | Wildright Madiega           |
| Gates/Langlois                | North Bay Granite Club   | Male           | Tyler Langlois              |
|                               |                          | Female         | Jen Gates                   |
| Bowman/Bowman                 | North Bay Granite Club   | Male           | Chris Bowman                |
|                               | Notin Bay Clamic Clab    | Female         | Jami Bowman                 |
|                               |                          |                |                             |
| Corkal/Laferriere             | Northern Credit Union CC | Male           | Martin Laferriere           |
|                               |                          | Female         | Amanda Corkal               |
| Hornets                       | North Bay Granite Club   | Male           | Jeff Brown                  |
|                               | Notin Day Granite Glub   | Female         | Joanne Come-Forget          |
|                               |                          |                |                             |
| Chandler/Chandler             | Little Current CC        | Male           | Jordan Chandler             |
|                               |                          | Female         | Tracy Chandler              |
| Despins/Belchoir              | Fort William CC          | Male           | Travis Belchior             |
| 200011011011                  | . C.C William GG         | Female         | Robyn Despins               |
|                               |                          |                |                             |
| Bonin-Ducharme/Smith          | Northern Credit Union CC | Male           | Olivier Bonin-Ducharme      |
|                               |                          | Female         | Mya Smith                   |