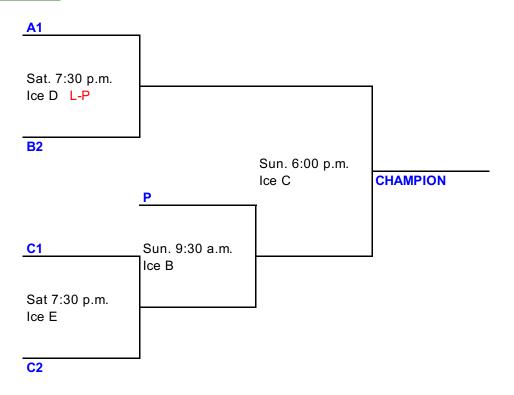

## MEN'S PAGE PLAYOFF

| 2023 Men's Provincial |                          |           |                    |  |  |
|-----------------------|--------------------------|-----------|--------------------|--|--|
| Team                  | Club Name                | Position  | Name               |  |  |
| MacEwan               | Northern Credit Union CC | Skip      | Sandy MacEwan      |  |  |
|                       |                          | Vice      | Dustin Montpellier |  |  |
|                       |                          | Second    | Lee Toner          |  |  |
|                       |                          | Lead      | Luc Ouimet         |  |  |
|                       |                          |           |                    |  |  |
| Glibota               | YNCU Curling Centre      | Skip      | Chris Glibota      |  |  |
|                       |                          | Vice      | Dan Mick           |  |  |
|                       |                          | Second    | Eric Gelinas       |  |  |
|                       |                          | Lead      | Marc Barrette      |  |  |
|                       |                          | Alternate | Matt Mann          |  |  |
|                       |                          |           |                    |  |  |
| Szajewski             | Keewatin CC              | Skip      | Joshua Szajewski   |  |  |
|                       |                          | Vice      | Chris Lock         |  |  |
|                       |                          | Second    | Wade Shasky        |  |  |
|                       |                          | Lead      | Matt Schottroff    |  |  |
|                       |                          | Alternate | Michael Szajewski  |  |  |
|                       |                          | 7         | mondo. Ozajo nom   |  |  |
| Jacobs                | YNCU Curling Centre      | Skip      | Brad Jacobs        |  |  |
| 040000                | Little Current CC        | Vice      | Jordan Chandler    |  |  |
|                       | Entile Surferit SS       | Second    | Kyle Chandler      |  |  |
|                       |                          | Lead      | Jamie Broad        |  |  |
|                       |                          | Coach     | Tom Cull           |  |  |
|                       |                          | Codon     | Tom our            |  |  |
| Bonot                 | Fort William CC          | Skip      | Trevor Bonot       |  |  |
| Bollot                | T OIL WILLIAM GO         | Vice      | Mike McCarville    |  |  |
|                       |                          | Second    | Jordan Potts       |  |  |
|                       |                          | Lead      | Kurtis Byrd        |  |  |
|                       |                          | Alternate | Al Hackner         |  |  |
|                       |                          | ricomato  | 71114011101        |  |  |
| Burgess               | Port Arthur CC           | Skip      | Dallas Burgess     |  |  |
|                       | T STEFFICIAL SS          | Vice      | Jackson Dubinksky  |  |  |
|                       |                          | Second    | Matt Duizer        |  |  |
|                       |                          | Lead      | Owen Riches        |  |  |
|                       |                          | Loud      | C WOTT TRICTION    |  |  |
|                       |                          | Skip      | Kory Carr          |  |  |
| Carr                  | Port Arthur CC           | Vice      | Tyler Stewart      |  |  |
| Guii                  | i on mind oo             | Second    | Travis Potter      |  |  |
|                       |                          | Lead      | Jamie Childs       |  |  |
|                       |                          | Loud      | Carrie Crinco      |  |  |
|                       |                          | Skip      | Ryan Meadows       |  |  |
| Meadows               | Kenora Curling Club      | Vice      | Jon Ranger         |  |  |
|                       | Tonora caring olds       | Second    | Cameron Longe      |  |  |
|                       |                          | Lead      | Taylor Schottroff  |  |  |
|                       |                          | Alternate | Kevin Brown        |  |  |
|                       |                          |           |                    |  |  |
|                       |                          | Skip      | Brian Adams Jr.    |  |  |
| Adams Jr.             | Port Arthur CC           | Vice      | Mark Koivula       |  |  |
| 011                   |                          | Second    | Colin Koivula      |  |  |
|                       |                          | Lead      | Joel Adams         |  |  |
|                       |                          |           |                    |  |  |
| Horgan                | Northen Credit Union CC  | Skip      | Tanner Horgan      |  |  |
|                       | Transfer Steam Small 60  | Vice      | Darren Moulding    |  |  |
|                       |                          | Second    | Jacob Horgan       |  |  |
|                       |                          | Lead      | Colin Hodgson      |  |  |
|                       |                          |           |                    |  |  |