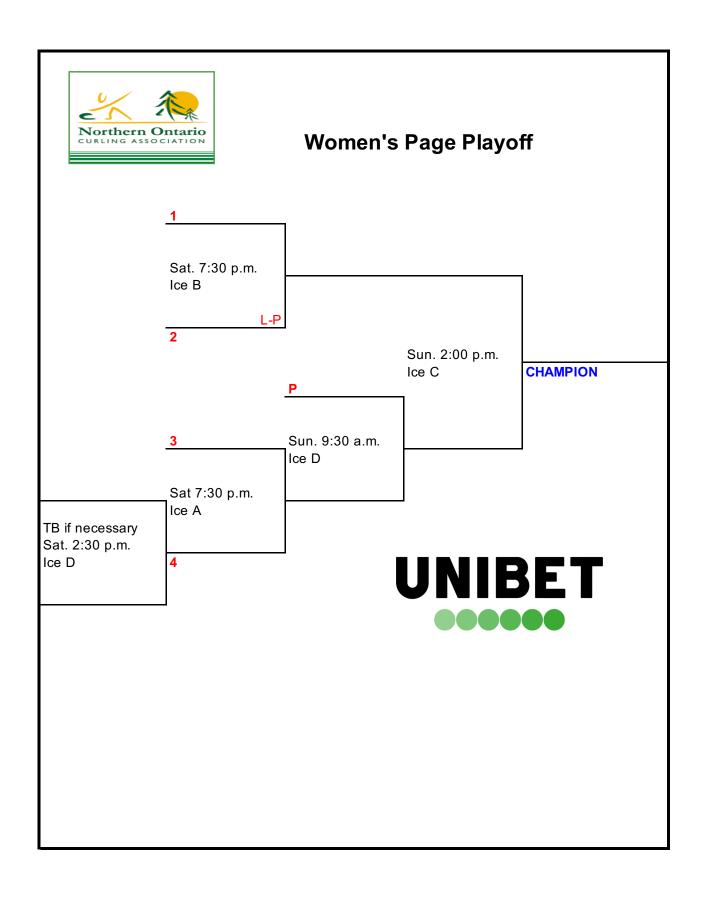

| 2023 Scotties Provincial |                          |          |                         |  |  |
|--------------------------|--------------------------|----------|-------------------------|--|--|
| Team                     | Club Name                | Position | Name                    |  |  |
| McCarville               | Fort William CC          | Skip     | Krista McCarville       |  |  |
|                          |                          | Vice     | Kendra Lilly            |  |  |
|                          |                          | Second   | Ashley Sippala          |  |  |
|                          |                          | Lead     | Sarah Potts             |  |  |
|                          |                          | Coach    | Rick Lang               |  |  |
|                          |                          |          |                         |  |  |
| Briscoe                  | Port Arthur CC           | Skip     | Jennifer Briscoe        |  |  |
|                          |                          | Vice     | Shana Marchessault      |  |  |
|                          |                          | Second   | Corie Adamson           |  |  |
|                          |                          | Lead     | Carly Perras            |  |  |
|                          |                          |          |                         |  |  |
| Beaudry                  | Fort Frances CC          | Skip     | Hailey Beaudry          |  |  |
| _                        |                          | Vice     | Erin Tomalty            |  |  |
|                          |                          | Second   | Victoria Beaudry        |  |  |
|                          |                          | Lead     | Hilary Smith            |  |  |
|                          |                          |          |                         |  |  |
| McCormick                | Stratton CC              | Skip     | Jackie McCormick        |  |  |
|                          |                          | Vice     | Crystal Taylor          |  |  |
|                          |                          | Second   | Jennifer Gates          |  |  |
|                          |                          | Lead     | Amanda Gates            |  |  |
|                          |                          |          |                         |  |  |
| Croisier                 | Northern Credit Union CC | Skip     | Bella Croisier          |  |  |
|                          |                          | Vice     | Celeste Gauthier        |  |  |
|                          |                          | Second   | Dominique Vivier        |  |  |
|                          |                          | Lead     | Piper Croisier          |  |  |
|                          |                          | Coach    | Shauna Lehtimaki        |  |  |
|                          |                          |          |                         |  |  |
| Burns                    | Northern Credit Union CC | Skip     | Krysta Burns            |  |  |
|                          |                          | Vice     | Katie Ford              |  |  |
|                          |                          | Second   | Sara Guy                |  |  |
|                          |                          | Lead     | Laura Masters           |  |  |
|                          |                          | Coach    | Rodney Guy              |  |  |
|                          |                          |          |                         |  |  |
| Westlund-Stewart         | Port Arthur CC           | Skip     | Nicole Westlund-Stewart |  |  |
|                          |                          | Vice     | Megan Carr              |  |  |
|                          |                          | Secocnd  | Samantha Morris         |  |  |
|                          |                          | Lead     | Rebecca Carr            |  |  |