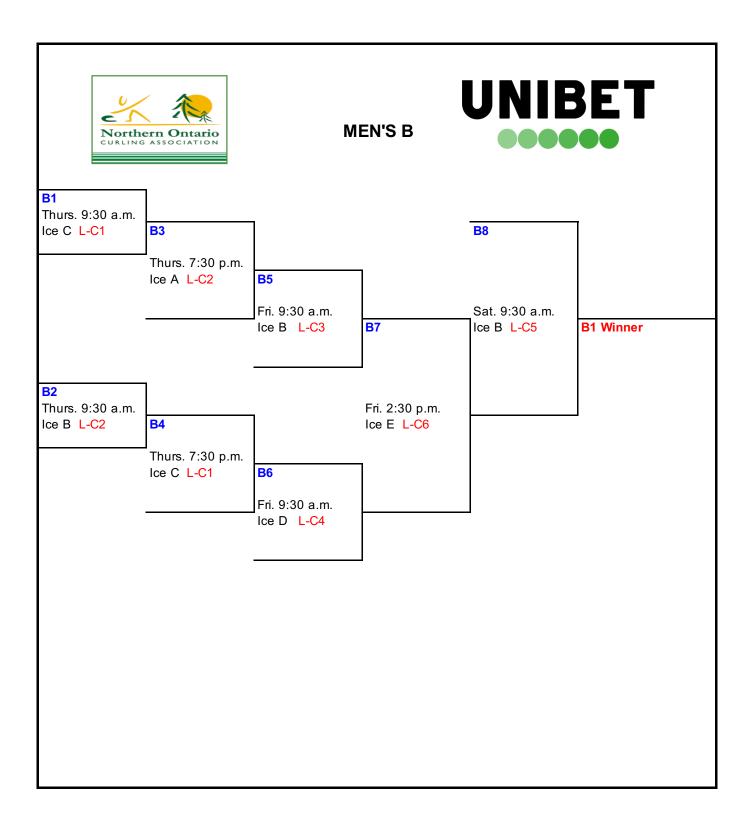

| Day    | Time      |               | Ice A              | Ice B | Ice C | Ice D   | Ice E   |
|--------|-----------|---------------|--------------------|-------|-------|---------|---------|
| Tues.  | 2 p.m     | Pre-comp      | 1                  | 2     | 3     | 4       | 5       |
|        | 4 p.m.    | Pre-comp      | 7                  | 8     | 9     | 10      | Α       |
|        | 6 p.m.    | Pre-comp      | В                  | С     | D     | E       | F       |
|        | 7 p.m.    | XX            | Social             |       |       |         |         |
| Wed.   | 9:30 a.m. | Draw 1        |                    | A1    | A-B   |         | A2      |
|        | 2:30 p.m. | Draw 2        | C-D                |       | A4    | A5      | E-F     |
|        | 6:30 p.m. | XX            | Opening Ceremonies |       |       |         |         |
|        | 7:30 p.m  | Draw 3        | A3                 | D-F   | C-E   | A6      | G-A     |
| Thurs. | 9:30 a.m. | Draw 4        | G-F                | B2    | B1    | C-B     |         |
|        | 2:30 p.m. | Draw 5        |                    | E-A   | A8    | A7      |         |
|        | 7:30 p.m. | Draw 6        | B3                 | G-C   | B4    | A-D     | F-B     |
| Fri.   | 9:30 a.m. | Draw 7        | C1                 | B5    | C2    | B6      |         |
|        | 2:30 p.m. | Draw 8        | A9                 | B-D   | F-A   | E-G     | B7      |
|        | 7:30 p.m. | Draw 9        | B-G                | C4    | D-E   | F-C     | C3      |
| Sat.   | 9:30 a.m. | Draw 10       | A-C                | B8    |       | B-E     | D-G     |
|        | 2:30 p.m. | Draw 11       | C6                 |       | C5    | TBW     |         |
|        | 7:30 p.m. | Page Playoff  | W3-4               | W1-2  |       | M A1-B1 | M C1-C2 |
| Sun.   | 9:30 a.m. | Semi-Final    |                    | MSF   |       | WSF     |         |
|        | 2:00 p.m. | Women's Final |                    |       | WF    |         |         |
|        | 6:00 p.m. | Men's Final   |                    |       | MF    |         |         |