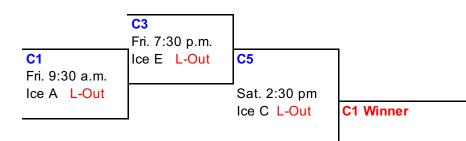

| Day    | Time      |               | Ice A              | Ice B | Ice C | Ice D   | Ice E   |
|--------|-----------|---------------|--------------------|-------|-------|---------|---------|
| Tues.  | 2 p.m     | Pre-comp      | 1                  | 2     | 3     | 4       | 5       |
|        | 4 p.m.    | Pre-comp      | 7                  | 8     | 9     | 10      | Α       |
|        | 6 p.m.    | Pre-comp      | В                  | С     | D     | E       | F       |
|        | 7 p.m.    | XX            | Social             |       |       |         |         |
| Wed.   | 9:30 a.m. | Draw 1        |                    | A1    | A-B   |         | A2      |
|        | 2:30 p.m. | Draw 2        | C-D                |       | A4    | A5      | E-F     |
|        | 6:30 p.m. | XX            | Opening Ceremonies |       |       |         |         |
|        | 7:30 p.m  | Draw 3        | A3                 | D-F   | C-E   | A6      | G-A     |
| Thurs. | 9:30 a.m. | Draw 4        | G-F                | B2    | B1    | C-B     |         |
|        | 2:30 p.m. | Draw 5        |                    | E-A   | A8    | A7      |         |
|        | 7:30 p.m. | Draw 6        | B3                 | G-C   | B4    | A-D     | F-B     |
| Fri.   | 9:30 a.m. | Draw 7        | C1                 | B5    | C2    | B6      |         |
|        | 2:30 p.m. | Draw 8        | A9                 | B-D   | F-A   | E-G     | B7      |
|        | 7:30 p.m. | Draw 9        | B-G                | C4    | D-E   | F-C     | C3      |
| Sat.   | 9:30 a.m. | Draw 10       | A-C                | B8    |       | B-E     | D-G     |
|        | 2:30 p.m. | Draw 11       | C6                 |       | C5    | TBW     |         |
|        | 7:30 p.m. | Page Playoff  | W3-4               | W1-2  |       | M A1-B1 | M C1-C2 |
| Sun.   | 9:30 a.m. | Semi-Final    |                    | MSF   |       | WSF     |         |
|        | 2:00 p.m. | Women's Final |                    |       | WF    |         |         |
|        | 6:00 p.m. | Men's Final   |                    |       | MF    |         |         |