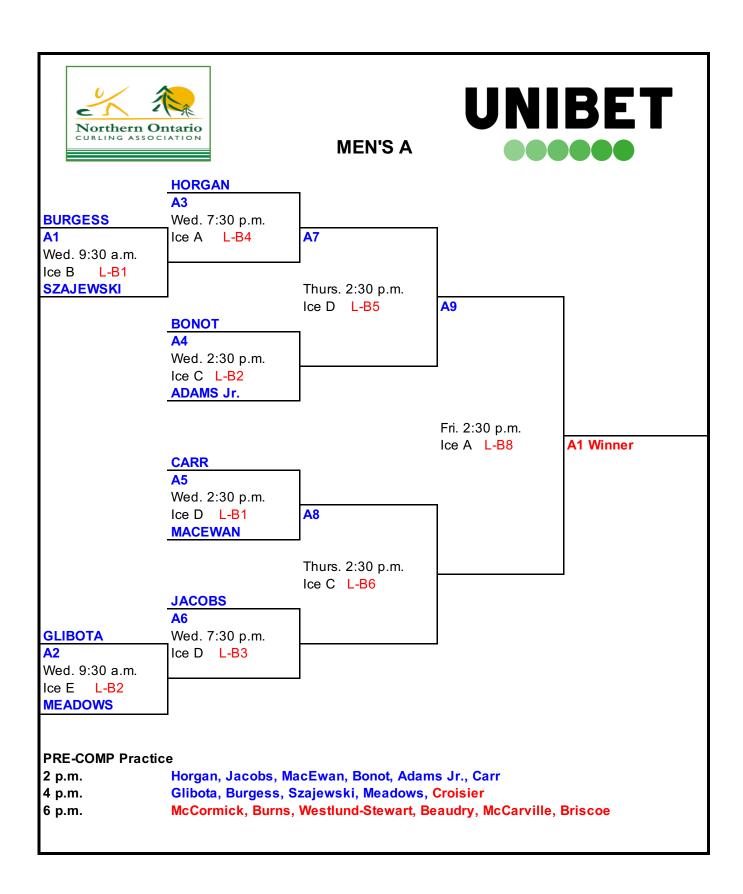

## NOCA Men's & Women's Provincial Championship Kenora Recreation Centre January 24 - 29, 2023

| Seed | Men's Teams                             |
|------|-----------------------------------------|
| 1    | Horgan - Northern Credit Union CC       |
| 2    | Jacobs - Community First/Little Current |
| 3    | MacEwan - Northern Credit Union CC      |
| 4    | Bonot - Fort William CC                 |
| 5    | Adams Jr Port Arthur CC                 |
| 6    | Carr - Port Arthur CC                   |
| 7    | Glibota - Community First CC            |
| 8    | Burgess - Port Arthur CC                |
| 9    | Szajewski - Keewatin CC                 |
| 10   | Meadows - Kenora CC                     |

| Day    | Time      |               | Ice A              | Ice B | Ice C | Ice D   | Ice E   |
|--------|-----------|---------------|--------------------|-------|-------|---------|---------|
| Tues.  | 2 p.m     | Pre-comp      | 1                  | 2     | 3     | 4       | 5       |
|        | 4 p.m.    | Pre-comp      | 7                  | 8     | 9     | 10      | Α       |
|        | 6 p.m.    | Pre-comp      | В                  | С     | D     | E       | F       |
|        | 7 p.m.    | XX            | Social             |       |       |         |         |
| Wed.   | 9:30 a.m. | Draw 1        |                    | A1    | A-B   |         | A2      |
|        | 2:30 p.m. | Draw 2        | C-D                |       | A4    | A5      | E-F     |
|        | 6:30 p.m. | XX            | Opening Ceremonies |       |       |         |         |
|        | 7:30 p.m  | Draw 3        | A3                 | D-F   | C-E   | A6      | G-A     |
| Thurs. | 9:30 a.m. | Draw 4        | G-F                | B2    | B1    | C-B     |         |
|        | 2:30 p.m. | Draw 5        |                    | E-A   | A8    | A7      |         |
|        | 7:30 p.m. | Draw 6        | B3                 | G-C   | B4    | A-D     | F-B     |
| Fri.   | 9:30 a.m. | Draw 7        | C1                 | B5    | C2    | B6      |         |
|        | 2:30 p.m. | Draw 8        | A9                 | B-D   | F-A   | E-G     | B7      |
|        | 7:30 p.m. | Draw 9        | B-G                | C4    | D-E   | F-C     | C3      |
| Sat.   | 9:30 a.m. | Draw 10       | A-C                | B8    |       | B-E     | D-G     |
|        | 2:30 p.m. | Draw 11       | C6                 |       | C5    | TBW     |         |
|        | 7:30 p.m. | Page Playoff  | W3-4               | W1-2  |       | M A1-B1 | M C1-C2 |
| Sun.   | 9:30 a.m. | Semi-Final    |                    | MSF   |       | WSF     |         |
|        | 2:00 p.m. | Women's Final |                    |       | WF    |         |         |
|        | 6:00 p.m. | Men's Final   |                    |       | MF    |         |         |