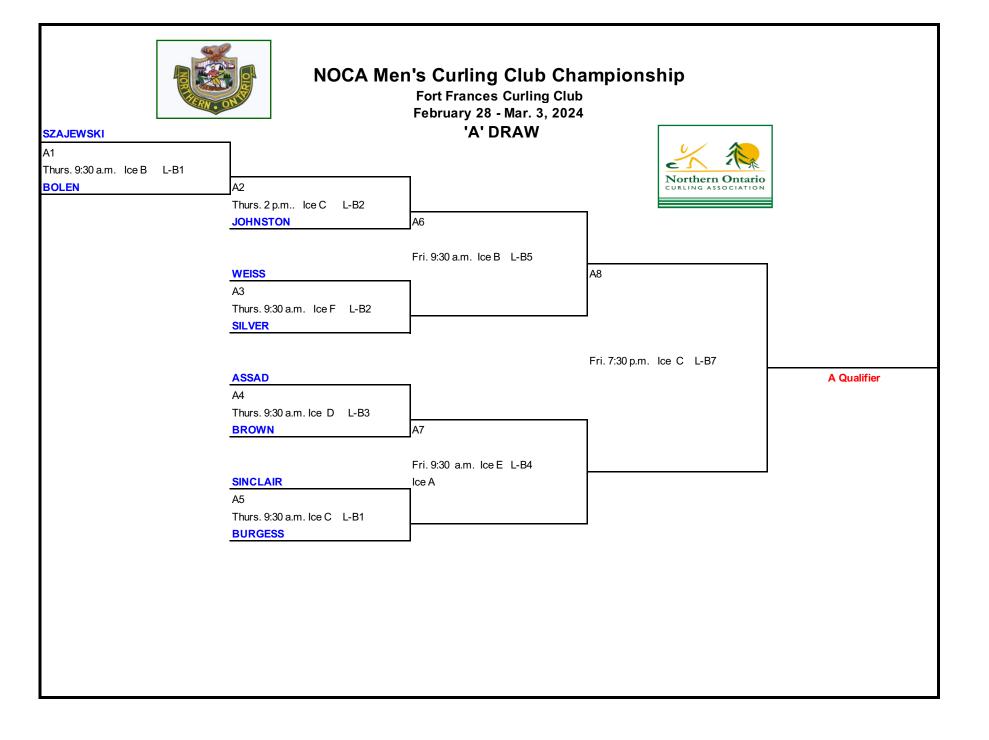

|        |               | Curl Fort Frances Community Centre<br>Feb. 28 - Mar. 3, 2024                                              |                   |       |       |                                          |                                         |          |  |
|--------|---------------|-----------------------------------------------------------------------------------------------------------|-------------------|-------|-------|------------------------------------------|-----------------------------------------|----------|--|
| Г      | Seed          | Men's                                                                                                     | Teams             |       |       |                                          |                                         |          |  |
|        | 1             | Johnston - F                                                                                              | ort William CC    |       |       | Womer                                    | 's Teams                                | 7        |  |
|        | 2             | Burgess - Port Arthur CC<br>Assad - Copper Cliff CC<br>Weiss - Port Arthur CC<br>Silver - Fort William CC |                   |       | 1     |                                          | Beaudry - Fort Frances CC               |          |  |
|        | 3             |                                                                                                           |                   |       | 2     | Liebrock - Te<br>Taylor - H<br>Hoppe - H | errace Bay CC<br>Kenora CC<br>Kenora CC |          |  |
|        | 4             |                                                                                                           |                   |       | 3     |                                          |                                         |          |  |
|        | 5             |                                                                                                           |                   |       | 4     |                                          |                                         |          |  |
| _      | 6             |                                                                                                           | Brown - Kenora CC |       | 5     | Judd - Port Arthur CC                    |                                         |          |  |
| -      | 7             |                                                                                                           | abeka Falls CC    |       | 6     | Mulligan - Terrac<br>MacLeod - YN        |                                         |          |  |
| -      | <u>8</u><br>9 | Szajewski - Keewatin CC<br>Bolen - Fort Frances CC                                                        |                   | 7     | 1     | MacLeod                                  | - YNCU CC                               |          |  |
| Day    | Time          | Ice A                                                                                                     | Ice B             | Ice C | Ice D | Ice E                                    | Ice F                                   | ]        |  |
| Wed.   | 6:00 p.m.     | 1                                                                                                         | 2                 | 3     | 4     | 5                                        | 6                                       | rotate 7 |  |
|        | 7:30 p.m.     | Men's Meeting                                                                                             |                   |       |       |                                          |                                         |          |  |
|        | 8:00 p.m.     | Women's Meeting                                                                                           |                   |       |       |                                          |                                         |          |  |
|        | 8:30 p.m.     | 9                                                                                                         | A                 | В     | С     | D                                        | E                                       | rotate F |  |
| Thurs. | 9:30 a.m.     |                                                                                                           | A1                | A5    | A4    |                                          | A3                                      |          |  |
|        | 2:00 p.m.     | B1                                                                                                        | 4-3               | A2    | 5-6   | 1-2                                      |                                         |          |  |
|        | 6:30 p.m.     | Opening Ceremony                                                                                          |                   |       |       |                                          |                                         |          |  |
|        | 7:30 p.m.     |                                                                                                           | 7-6               | 5-1   | 3-2   | B2                                       | B3                                      |          |  |
| Fri.   | 9:30 a.m.     | 6-2                                                                                                       | A6                | C1    | 1-4   | A7                                       | 3-7                                     |          |  |
|        | 12:00 p.m.    | Lunch                                                                                                     |                   |       |       |                                          |                                         |          |  |
|        | 2:30 p.m.     | 7-5                                                                                                       | 6-1               | 2-4   | B4    | B5                                       |                                         |          |  |
|        | 7:30 p.m.     | C3                                                                                                        | C2                | A8    | 2-7   | 6-3                                      | 5-4                                     |          |  |
| Sat.   | 10:00 a.m.    | <b>B</b> 6                                                                                                | 2-5               | 4-7   | C4    |                                          | 1-3                                     |          |  |
|        | 2:30 p.m.     | 4-6                                                                                                       | C5                | 3-5   | B7    | 7-1                                      |                                         |          |  |
|        | 7:30 p.m.     |                                                                                                           | WTB               |       |       | C6                                       |                                         |          |  |
|        | 9:00 a.m.     |                                                                                                           |                   | MSF   | WSF   |                                          |                                         | 1        |  |
| Sun.   | 9.00 a.m.     |                                                                                                           |                   |       |       |                                          |                                         |          |  |