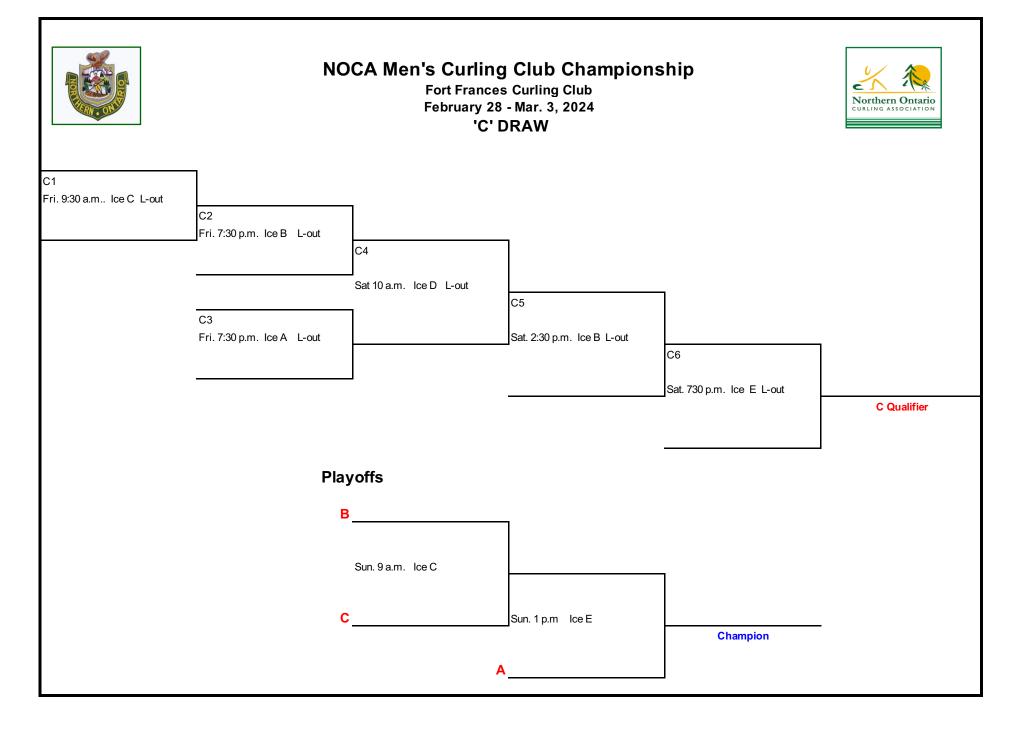

|        |               | Curl Fort Frances Community Centre<br>Feb. 28 - Mar. 3, 2024                                              |                   |       |       |                                          |                                         |          |  |
|--------|---------------|-----------------------------------------------------------------------------------------------------------|-------------------|-------|-------|------------------------------------------|-----------------------------------------|----------|--|
| Г      | Seed          | Men's                                                                                                     | Teams             |       |       |                                          |                                         |          |  |
|        | 1             | Johnston - F                                                                                              | ort William CC    |       |       | Womer                                    | 's Teams                                | 7        |  |
|        | 2             | Burgess - Port Arthur CC<br>Assad - Copper Cliff CC<br>Weiss - Port Arthur CC<br>Silver - Fort William CC |                   |       | 1     |                                          | Beaudry - Fort Frances CC               |          |  |
|        | 3             |                                                                                                           |                   |       | 2     | Liebrock - Te<br>Taylor - H<br>Hoppe - H | errace Bay CC<br>Kenora CC<br>Kenora CC |          |  |
|        | 4             |                                                                                                           |                   |       | 3     |                                          |                                         |          |  |
|        | 5             |                                                                                                           |                   |       | 4     |                                          |                                         |          |  |
| _      | 6             |                                                                                                           | Brown - Kenora CC |       | 5     | Judd - Port Arthur CC                    |                                         |          |  |
| -      | 7             |                                                                                                           | abeka Falls CC    |       | 6     | Mulligan - Terrac<br>MacLeod - YN        |                                         |          |  |
| -      | <u>8</u><br>9 | Szajewski - Keewatin CC<br>Bolen - Fort Frances CC                                                        |                   | 7     | 1     | MacLeod                                  | - YNCU CC                               |          |  |
| Day    | Time          | Ice A                                                                                                     | Ice B             | Ice C | Ice D | Ice E                                    | Ice F                                   | ]        |  |
| Wed.   | 6:00 p.m.     | 1                                                                                                         | 2                 | 3     | 4     | 5                                        | 6                                       | rotate 7 |  |
|        | 7:30 p.m.     | Men's Meeting                                                                                             |                   |       |       |                                          |                                         |          |  |
|        | 8:00 p.m.     | Women's Meeting                                                                                           |                   |       |       |                                          |                                         |          |  |
|        | 8:30 p.m.     | 9                                                                                                         | A                 | В     | С     | D                                        | E                                       | rotate F |  |
| Thurs. | 9:30 a.m.     |                                                                                                           | A1                | A5    | A4    |                                          | A3                                      |          |  |
|        | 2:00 p.m.     | B1                                                                                                        | 4-3               | A2    | 5-6   | 1-2                                      |                                         |          |  |
|        | 6:30 p.m.     | Opening Ceremony                                                                                          |                   |       |       |                                          |                                         |          |  |
|        | 7:30 p.m.     |                                                                                                           | 7-6               | 5-1   | 3-2   | B2                                       | B3                                      |          |  |
| Fri.   | 9:30 a.m.     | 6-2                                                                                                       | A6                | C1    | 1-4   | A7                                       | 3-7                                     |          |  |
|        | 12:00 p.m.    | Lunch                                                                                                     |                   |       |       |                                          |                                         |          |  |
|        | 2:30 p.m.     | 7-5                                                                                                       | 6-1               | 2-4   | B4    | B5                                       |                                         |          |  |
|        | 7:30 p.m.     | C3                                                                                                        | C2                | A8    | 2-7   | 6-3                                      | 5-4                                     |          |  |
| Sat.   | 10:00 a.m.    | <b>B</b> 6                                                                                                | 2-5               | 4-7   | C4    |                                          | 1-3                                     |          |  |
|        | 2:30 p.m.     | 4-6                                                                                                       | C5                | 3-5   | B7    | 7-1                                      |                                         |          |  |
|        | 7:30 p.m.     |                                                                                                           | WTB               |       |       | C6                                       |                                         |          |  |
|        | 9:00 a.m.     |                                                                                                           |                   | MSF   | WSF   |                                          |                                         | 1        |  |
| Sun.   | 9.00 a.m.     |                                                                                                           |                   |       |       |                                          |                                         |          |  |