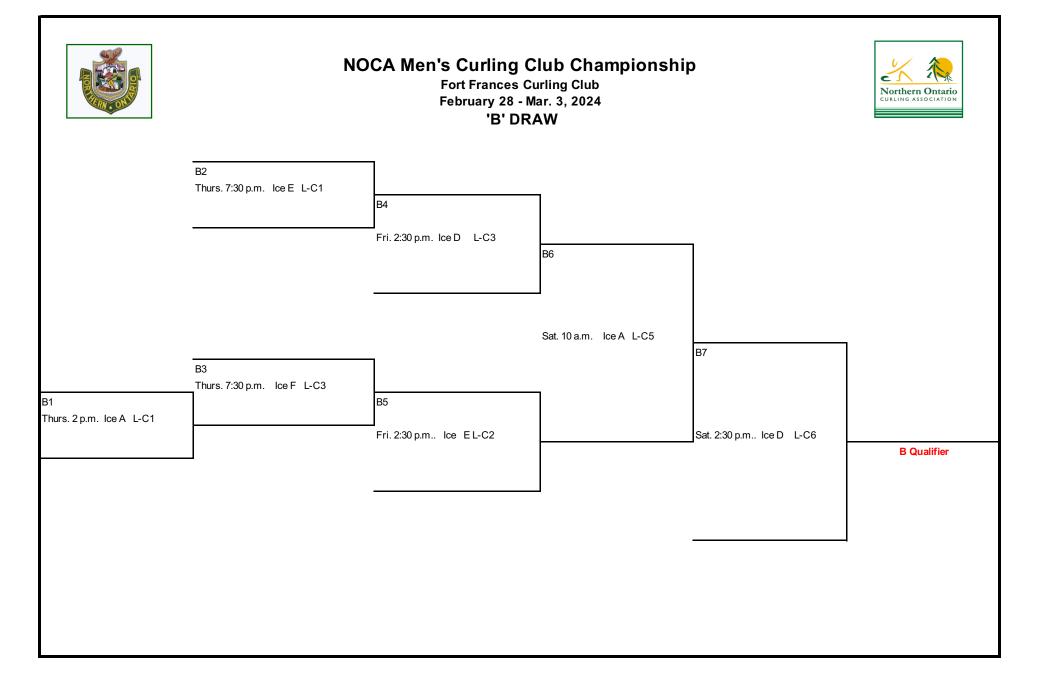

|        |               | Curl Fort Frances Community Centre<br>Feb. 28 - Mar. 3, 2024                                              |                   |       |       |                                          |                                         |          |  |
|--------|---------------|-----------------------------------------------------------------------------------------------------------|-------------------|-------|-------|------------------------------------------|-----------------------------------------|----------|--|
| Г      | Seed          | Men's                                                                                                     | Teams             |       |       |                                          |                                         |          |  |
|        | 1             | Johnston - F                                                                                              | ort William CC    |       |       | Womer                                    | 's Teams                                | 7        |  |
|        | 2             | Burgess - Port Arthur CC<br>Assad - Copper Cliff CC<br>Weiss - Port Arthur CC<br>Silver - Fort William CC |                   |       | 1     |                                          | Beaudry - Fort Frances CC               |          |  |
|        | 3             |                                                                                                           |                   |       | 2     | Liebrock - Te<br>Taylor - H<br>Hoppe - H | errace Bay CC<br>Kenora CC<br>Kenora CC |          |  |
|        | 4             |                                                                                                           |                   |       | 3     |                                          |                                         |          |  |
|        | 5             |                                                                                                           |                   |       | 4     |                                          |                                         |          |  |
| _      | 6             |                                                                                                           | Brown - Kenora CC |       | 5     | Judd - Port Arthur CC                    |                                         |          |  |
| -      | 7             |                                                                                                           | abeka Falls CC    |       | 6     | Mulligan - Terrac<br>MacLeod - YN        |                                         |          |  |
| -      | <u>8</u><br>9 | Szajewski - Keewatin CC<br>Bolen - Fort Frances CC                                                        |                   | 7     | 1     | MacLeod                                  | - YNCU CC                               |          |  |
| Day    | Time          | Ice A                                                                                                     | Ice B             | Ice C | Ice D | Ice E                                    | Ice F                                   | ]        |  |
| Wed.   | 6:00 p.m.     | 1                                                                                                         | 2                 | 3     | 4     | 5                                        | 6                                       | rotate 7 |  |
|        | 7:30 p.m.     | Men's Meeting                                                                                             |                   |       |       |                                          |                                         |          |  |
|        | 8:00 p.m.     | Women's Meeting                                                                                           |                   |       |       |                                          |                                         |          |  |
|        | 8:30 p.m.     | 9                                                                                                         | A                 | В     | С     | D                                        | E                                       | rotate F |  |
| Thurs. | 9:30 a.m.     |                                                                                                           | A1                | A5    | A4    |                                          | A3                                      |          |  |
|        | 2:00 p.m.     | B1                                                                                                        | 4-3               | A2    | 5-6   | 1-2                                      |                                         |          |  |
|        | 6:30 p.m.     | Opening Ceremony                                                                                          |                   |       |       |                                          |                                         |          |  |
|        | 7:30 p.m.     |                                                                                                           | 7-6               | 5-1   | 3-2   | B2                                       | B3                                      |          |  |
| Fri.   | 9:30 a.m.     | 6-2                                                                                                       | A6                | C1    | 1-4   | A7                                       | 3-7                                     |          |  |
|        | 12:00 p.m.    | Lunch                                                                                                     |                   |       |       |                                          |                                         |          |  |
|        | 2:30 p.m.     | 7-5                                                                                                       | 6-1               | 2-4   | B4    | B5                                       |                                         |          |  |
|        | 7:30 p.m.     | C3                                                                                                        | C2                | A8    | 2-7   | 6-3                                      | 5-4                                     |          |  |
| Sat.   | 10:00 a.m.    | <b>B</b> 6                                                                                                | 2-5               | 4-7   | C4    |                                          | 1-3                                     |          |  |
|        | 2:30 p.m.     | 4-6                                                                                                       | C5                | 3-5   | B7    | 7-1                                      |                                         |          |  |
|        | 7:30 p.m.     |                                                                                                           | WTB               |       |       | C6                                       |                                         |          |  |
|        | 9:00 a.m.     |                                                                                                           |                   | MSF   | WSF   |                                          |                                         | 1        |  |
| Sun.   | 9.00 a.m.     |                                                                                                           |                   |       |       |                                          |                                         |          |  |