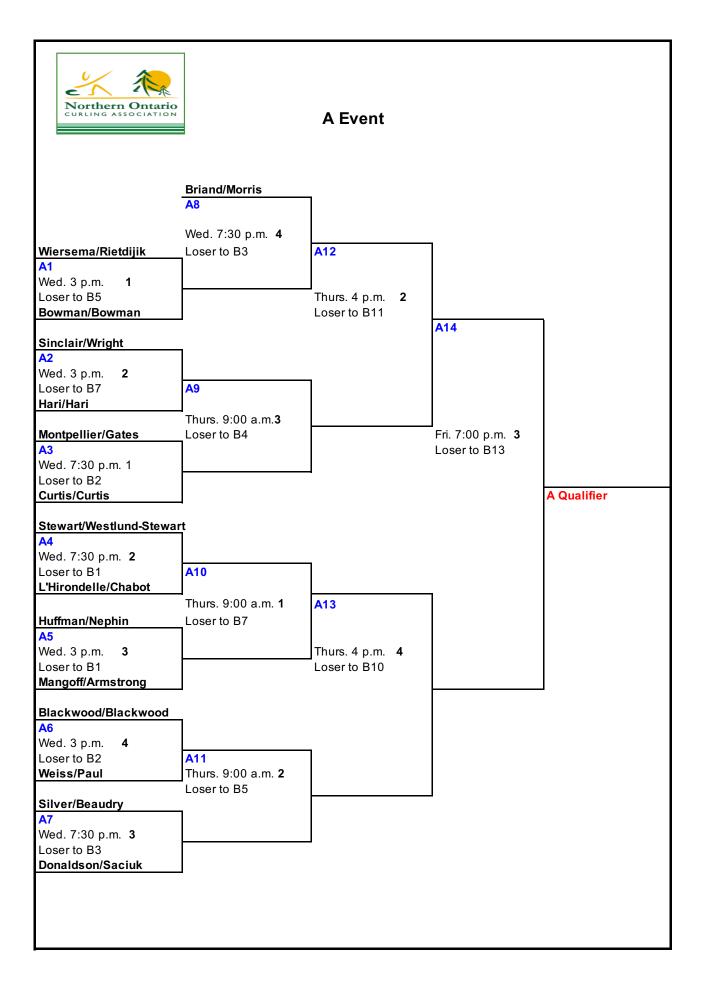

## **NOCA Provincial Mixed Doubles Championship**

**C** Northern Ontario

Kakabeka Falls Curling Club

Feb. 5 - 9, 2025

| Seed | Teams                                      | Seed | Teams                                   |
|------|--------------------------------------------|------|-----------------------------------------|
| 1    | Briand/Morris - Fort William CC            | 9    | Wiersema/Rietijk - Kakabeka Falls CC    |
| 2    | Silver/Beaudry - Curl Fort Frances         | 10   | Weiss/Paul - Kakabeka Falls CC          |
| 3    | Stewart/Westlund-Stewart - Fort William CC | 11   | Huffman/Nephin - Kakabeka Falls CC      |
| 4    | Montpellier/Gates - NCU Community Centre   | 12   | Hari/Hari - Fort William CC             |
| 5    | Sinclair/Wright - Kakabeka Falls CC        | 13   | Curtis/Curtis - Terrace Bay CC          |
| 6    | Mangoff/Armstrong - Kakabeka Falls CC      | 14   | L'Hirondelle/Chabot - Curl Fort Frances |
| 7    | Blackwood/Blackwood - Terrace Bay CC       | 15   | Donaldson/Saciuk - Curl Fort Frances    |
| 8    | Bowman/Bowman - North Bay Granite Club     |      |                                         |

| Day    | Time       | Ice 1              | Ice 2 | Ice 3 | Ice 4 |           |
|--------|------------|--------------------|-------|-------|-------|-----------|
| Wed.   | 9:00 a.m.  | 11                 | 12    | 13    | 14    | rotate 15 |
|        | 9:50 a.m.  | Meeting Teams 6-15 |       |       |       |           |
|        | 10:00 a.m. | 6                  | 7     | 8     | 9     | rotate 10 |
|        | 11:30 a.m. | Meeting Teams 1-5  |       |       |       |           |
|        | 11:45 a.m. | 1                  | 2     | 3     | 4     | rotate 5  |
|        | 3:00 p.m.  | A1                 | A2    | A5    | A6    |           |
|        | 6:30 p.m.  | Opening Ceremony   |       |       |       |           |
|        | 7:30 p.m.  | A3                 | A4    | A7    | A8    |           |
| Thurs. | 9:00 a.m.  | A10                | A11   | A9    | B1    |           |
|        | 12:30 p.m. | B3                 | B2    | B7    | B5    |           |
|        | 4:00 p.m.  | B4                 | A12   | B6    | A13   |           |
|        | 7:30 p.m.  | B9                 | B8    | C3    | C1    |           |
| Fri.   | 10:00 a.m. |                    | C2    | C4    |       |           |
|        | 12:00 p.m. | Lunch              |       |       |       |           |
|        | 3:00 p.m.  | C5                 | C6    | B10   | B11   |           |
|        | 7:00 p.m.  |                    | B12   | A14   | C7    |           |
| Sat.   | 10:30 a.m. |                    | C9    |       | C8    |           |
|        | 2:30 p.m.  |                    |       | C10   | B13   |           |
|        | 7:00 p.m.  |                    |       |       | C11   |           |
| Sun.   | 9:00 a.m.  |                    | C12   |       |       |           |
|        | 12:30 p.m. |                    |       | Semi  |       |           |
|        | 4:00 p.m.  |                    | Final |       |       |           |