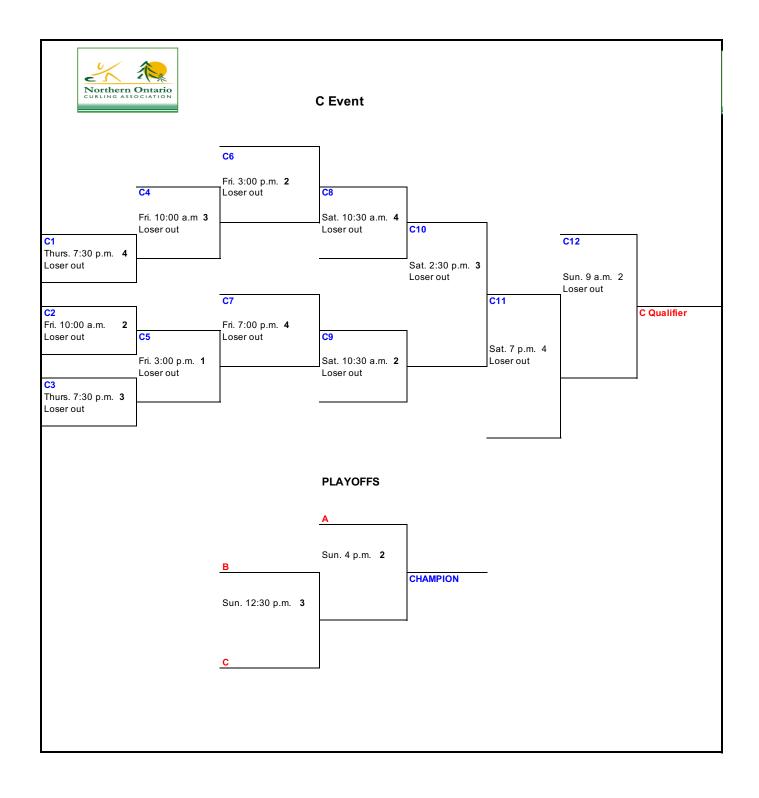

| Day    | Time       | Ice 1              | Ice 2 | Ice 3 | Ice 4 |           |
|--------|------------|--------------------|-------|-------|-------|-----------|
| Wed.   | 9:00 a.m.  | 11                 | 12    | 13    | 14    | rotate 15 |
|        | 9:50 a.m.  | Meeting Teams 6-15 |       |       |       |           |
|        | 10:00 a.m. | 6                  | 7     | 8     | 9     | rotate 10 |
|        | 11:30 a.m. | Meeting Teams 1-5  |       |       |       |           |
|        | 11:45 a.m. | 1                  | 2     | 3     | 4     | rotate 5  |
|        | 3:00 p.m.  | A1                 | A2    | A5    | A6    |           |
|        | 6:30 p.m.  | Opening Ceremony   |       |       |       |           |
|        | 7:30 p.m.  | A3                 | A4    | A7    | A8    |           |
| Thurs. | 9:00 a.m.  | A10                | A11   | A9    | B1    |           |
|        | 12:30 p.m. | B3                 | B2    | B7    | B5    |           |
|        | 4:00 p.m.  | B4                 | A12   | B6    | A13   |           |
|        | 7:30 p.m.  | B9                 | B8    | C3    | C1    |           |
| Fri.   | 10:00 a.m. |                    | C2    | C4    |       |           |
|        | 12:00 p.m. | Lunch              |       |       |       |           |
|        | 3:00 p.m.  | C5                 | C6    | B10   | B11   |           |
|        | 7:00 p.m.  |                    | B12   | A14   | C7    |           |
| Sat.   | 10:30 a.m. |                    | C9    |       | C8    |           |
|        | 2:30 p.m.  |                    |       | C10   | B13   |           |
|        | 7:00 p.m.  |                    |       |       | C11   |           |
| Sun.   | 9:00 a.m.  |                    | C12   |       |       |           |
|        | 12:30 p.m. |                    |       | Semi  |       |           |
|        | 4:00 p.m.  |                    | Final |       |       |           |