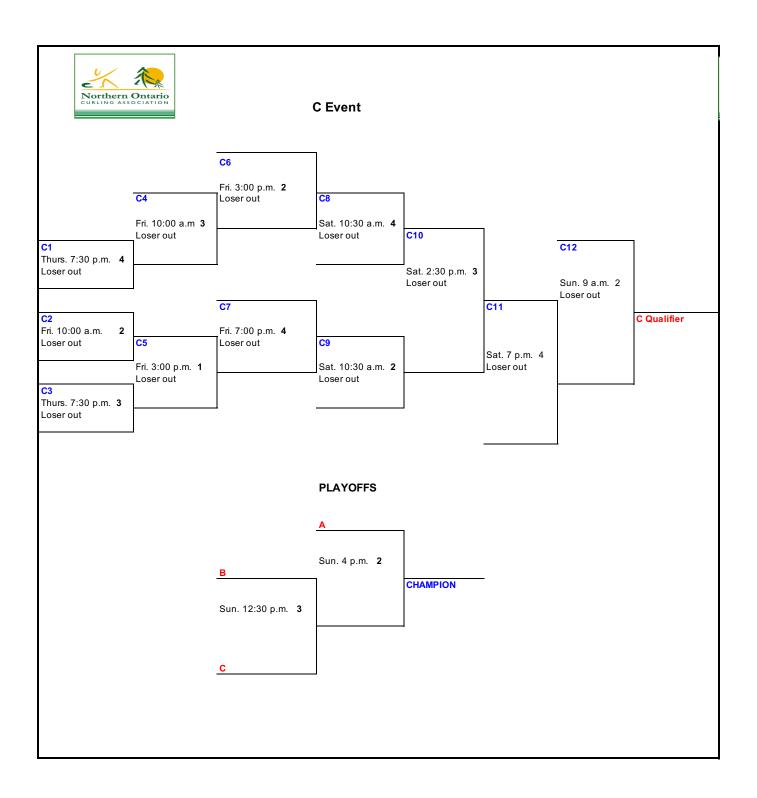

| Day    | Time       | Ice 1              | Ice 2 | Ice 3 | Ice 4 |  |
|--------|------------|--------------------|-------|-------|-------|--|
| Wed.   | 9:00 a.m.  | 11                 | 12    | 13    | 14    |  |
|        | 9:50 a.m.  | Meeting Teams 6-15 |       |       |       |  |
|        | 10:00 a.m. | 6                  | 7     | 8     | 9     |  |
|        | 11:30 a.m. | Meeting Teams 1-5  |       |       |       |  |
|        | 11:45 a.m. | 1                  | 2     | 3     | 4     |  |
|        | 3:00 p.m.  | A1                 | A2    | A5    | A6    |  |
|        | 6:30 p.m.  | Opening Ceremony   |       |       |       |  |
|        | 7:30 p.m.  | A3                 | A4    | A7    | A8    |  |
| Thurs. | 9:00 a.m.  | A10                | A11   | A9    | B1    |  |
|        | 12:30 p.m. | B3                 | B2    | B7    | B5    |  |
|        | 4:00 p.m.  | B4                 | A12   | B6    | A13   |  |
|        | 7:30 p.m.  | B9                 | B8    | C3    | C1    |  |
| Fri.   | 10:00 a.m. |                    | C2    | C4    |       |  |
|        | 12:00 p.m. |                    | Lunch |       |       |  |
|        | 3:00 p.m.  | C5                 | C6    | B10   | B11   |  |
|        | 7:00 p.m.  |                    | B12   | A14   | C7    |  |
| Sat.   | 10:30 a.m. |                    | C9    |       | C8    |  |
|        | 2:30 p.m.  |                    |       | C10   | B13   |  |
|        | 7:00 p.m.  |                    |       |       | C11   |  |
| Sun.   | 9:00 a.m.  |                    | C12   |       |       |  |
|        | 12:30 p.m. |                    |       | Semi  |       |  |
|        | 4:00 p.m.  |                    | Final |       |       |  |