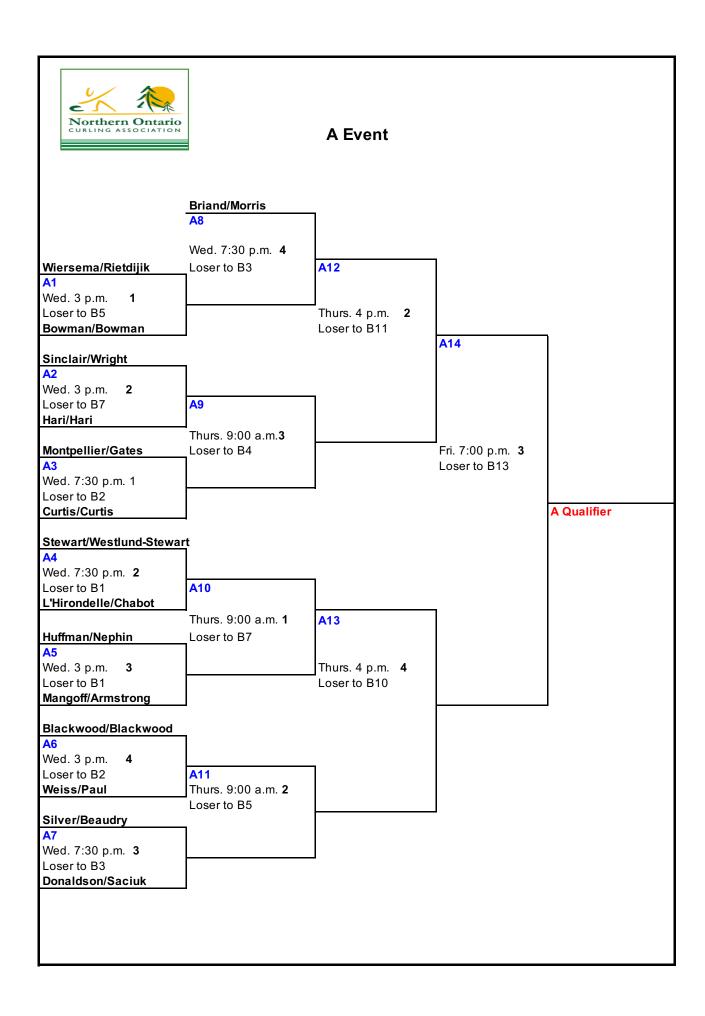

## NOCA Provincial Mixed Doubles Championship Kakabeka Falls Curling Club

Feb. 5 - 9, 2025

| Seed | Teams                                      | Seed | Teams                                   |
|------|--------------------------------------------|------|-----------------------------------------|
| 1    | Briand/Morris - Fort William CC            | 9    | Wiersema/Rietdijik - Kakabeka Falls CC  |
| 2    | Silver/Beaudry - Curl Fort Frances         | 10   | Weiss/Paul - Kakabeka Falls CC          |
| 3    | Stewart/Westlund-Stewart - Fort William CC | 11   | Huffman/Nephin - Kakabeka Falls CC      |
| 4    | Montpellier/Gates - NCU Community Centre   | 12   | Hari/Hari - Fort William CC             |
| 5    | Sinclair/Wright - Kakabeka Falls CC        | 13   | Curtis/Curtis - Terrace Bay CC          |
| 6    | Mangoff/Armstrong - Fort William CC        | 14   | L'Hirondelle/Chabot - Curl Fort Frances |
| 7    | Blackwood/Blackwood - Terrace Bay CC       | 15   | Donaldson/Saciuk - Curl Fort Frances    |
| 8    | Bowman/Bowman - North Bay Granite Club     |      | _                                       |

| Day    | Time       | Ice 1              | Ice 2 | Ice 3 | Ice 4 |  |
|--------|------------|--------------------|-------|-------|-------|--|
| Wed.   | 9:00 a.m.  | 11                 | 12    | 13    | 14    |  |
|        | 9:50 a.m.  | Meeting Teams 6-15 |       |       |       |  |
|        | 10:00 a.m. | 6                  | 7     | 8     | 9     |  |
|        | 11:30 a.m. | Meeting Teams 1-5  |       |       |       |  |
|        | 11:45 a.m. | 1                  | 2     | 3     | 4     |  |
|        | 3:00 p.m.  | A1                 | A2    | A5    | A6    |  |
|        | 6:30 p.m.  | Opening Ceremony   |       |       |       |  |
|        | 7:30 p.m.  | A3                 | A4    | A7    | A8    |  |
| Thurs. | 9:00 a.m.  | A10                | A11   | A9    | B1    |  |
|        | 12:30 p.m. | B3                 | B2    | B7    | B5    |  |
|        | 4:00 p.m.  | B4                 | A12   | B6    | A13   |  |
|        | 7:30 p.m.  | B9                 | B8    | C3    | C1    |  |
| Fri.   | 10:00 a.m. |                    | C2    | C4    |       |  |
|        | 12:00 p.m. |                    | Lunch |       |       |  |
|        | 3:00 p.m.  | C5                 | C6    | B10   | B11   |  |
|        | 7:00 p.m.  |                    | B12   | A14   | C7    |  |
| Sat.   | 10:30 a.m. |                    | C9    |       | C8    |  |
|        | 2:30 p.m.  |                    |       | C10   | B13   |  |
|        | 7:00 p.m.  |                    |       |       | C11   |  |
| Sun.   | 9:00 a.m.  |                    | C12   |       |       |  |
|        | 12:30 p.m. |                    |       | Semi  |       |  |
|        | 4:00 p.m.  |                    | Final |       |       |  |